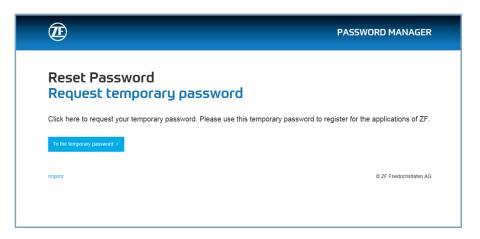

## **Registration confirmed Reset your password**

- Retrieve your temporary password by clicking "To the temporary password"
- In order to change your password, you need to log in with the temporary password first