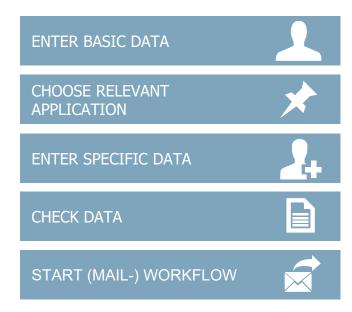

## **Registration Step 1**

ENTER BASIC DATA

### Step 2

## **Registration Step 3**

### Step 4

## **Registration Step 5**