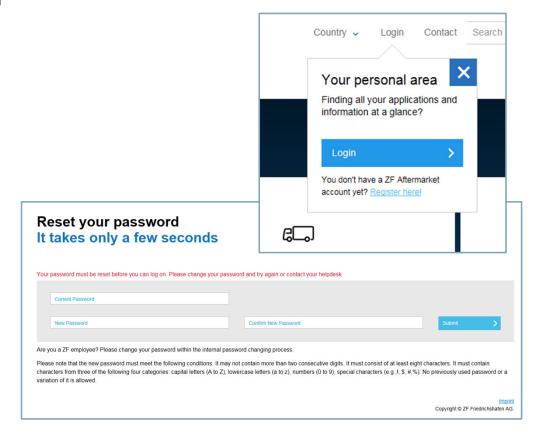

## **Registration confirmed Reset your password**

- Enter your information in the form and click "send"
- After that you will shortly receive an e-mail containing a link that enables you to choose a new password
- This link is valid for 120 minutes only. After this time,
   you will need to resend your request.

## **Registration confirmed Reset your password**

- Retrieve your temporary password by clicking "To the temporary password"
- In order to change your password, you need to log in with the temporary password first