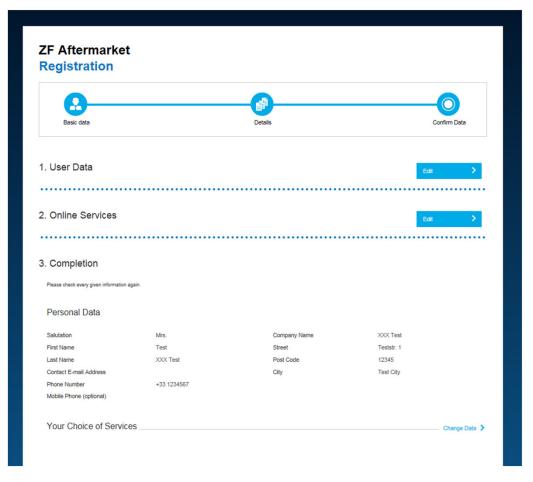

# The ZF Aftermarket Portal — Easy Registration Guide for Online Services



### One portal for ZF Aftermarket All the information on <u>aftermarket.zf.com</u>



All relevant information on ZF
Aftermarket services within one portal
Approach via vehicle type or user group
Login area with access to all restricted
information according to a user's rights



## Goal: All services our customer need at one spot!







### **Quick and tailored –**

### **Easy registration for online services**



Register for relevant online services in a few easy steps





## **Registration Step 1**

ENTER BASIC DATA







### Registration

### Step 2







## **Registration Step 3**







### Registration

### Step 4







## **Registration Step 5**









## **Registration process Data Privacy**

- Please confirm your registration by clicking on the link (Doubleopt-in) in the registration e-mail. The Double-opt-in link is valid for 5 days.
- Once confirmed, you will receive notification that your request is being processed internally:





#### YOUR REGISTRATION AT ZF AFTERMARKET

Hello Test XXX Test,

Thank you for signing up! We are very pleased to welcome you to ZF Aftermarket. To complete your registration, please verify your request.

#### Click Here

We will review the information you provided and get back to you shortly. With your registration you have accepted the <u>terms of use</u> of our portal. If the registration request is not yours, please ignore this email.

Your ZF Aftermarket Team

Do