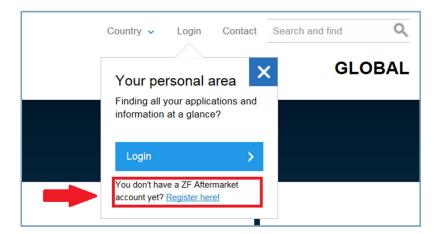

### One portal for ZF Aftermarket All the information on <u>aftermarket.zf.com</u>

All relevant information on ZF
Aftermarket services within one portal
Approach via vehicle type or user group
Login area with access to all restricted
information according to a user's rights

## Goal: All services our customer need at one spot!