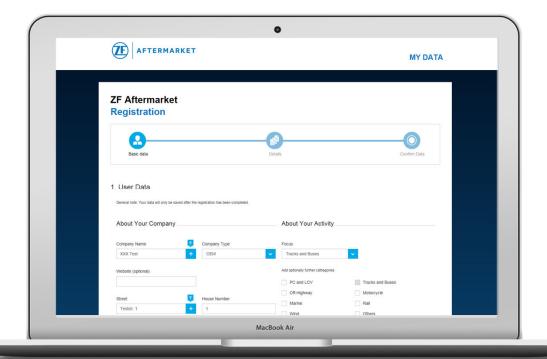

# The ZF Aftermarket Portal — Easy Registration Guide for Online Services



### One portal for ZF Aftermarket All the information on <u>aftermarket.zf.com</u>



All relevant information on ZF
Aftermarket services within one portal
Approach via vehicle type or user group
Login area with access to all restricted
information according to a user's rights



## Goal: All services our customer need at one spot!







### **Quick and tailored –**

### **Easy registration for online services**



Register for relevant online services in a few easy steps





## **Registration Step 1**

ENTER BASIC DATA







### Registration

### Step 2







## **Registration Step 3**







### Registration

### Step 4







## **Registration Step 5**









## **Registration process Data Privacy**

- Please confirm your registration by clicking on the link (Doubleopt-in) in the registration e-mail. The Double-opt-in link is valid for 5 days.
- Once confirmed, you will receive notification that your request is being processed internally:





#### YOUR REGISTRATION AT ZF AFTERMARKET

Hello Test XXX Test,

Thank you for signing up! We are very pleased to welcome you to ZF Aftermarket. To complete your registration, please verify your request.

#### Click Here

We will review the information