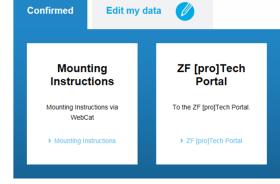

#### **Personal Dashboard**

### **Access to all your Online Services**

All applications at one site

Quick and easy access

Only one Login necessary