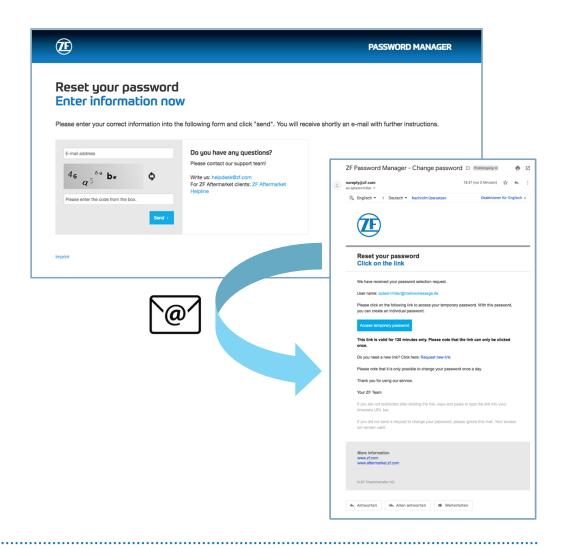

## **Registration confirmed Reset your password**

- Enter your information in the form and click "send"
- After that you will shortly receive an e-mail containing a link that enables you to choose a new password
- This link is valid for 120 minutes only. After this time,
   you will need to resend your request.