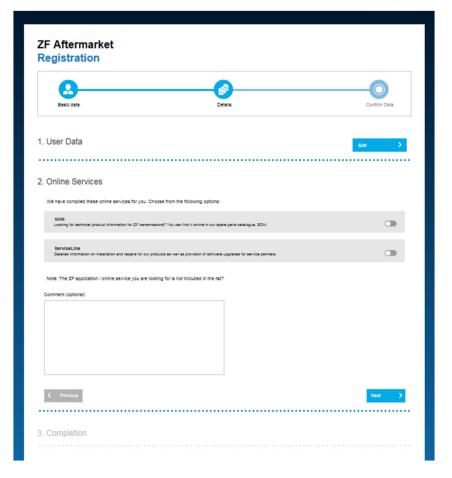

# The ZF Aftermarket Portal — Easy Registration Guide for Online Services



### One portal for ZF Aftermarket All the information on <u>aftermarket.zf.com</u>



All relevant information on ZF
Aftermarket services within one portal
Approach via vehicle type or user group
Login area with access to all restricted
information according to a user's rights



## Goal: All services our customer need at one spot!







### **Quick and tailored –**

### **Easy registration for online services**



Register for relevant online services in a few easy steps





## **Registration Step 1**

ENTER BASIC DATA







### Registration

### Step 2







## **Registration Step 3**







### Registration

### Step 4







## **Registration Step 5**









## **Registration process Data Privacy**

- Please confirm your registration by clicking on the link (Doubleopt-in) in the registration e-mail. The Double-opt-in link is valid for 5 days.
- Once confirmed, you will receive notification that your request is being processed internally:





#### YOUR REGISTRATION AT ZF AFTERMARKET

Hello Test XXX Test,

Thank you for signing up! We are very pleased to welcome you to ZF Aftermarket. To complete your registration, please verify your request.

#### Click Here

We will review the information you provided and get back to you shortly. With your registration you have accepted the <u>terms of use</u> of our portal. If the registration request