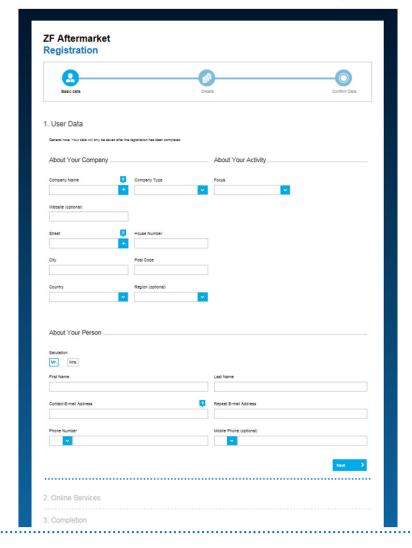

# The ZF Aftermarket Portal — Easy Registration Guide for Online Services



### One portal for ZF Aftermarket All the information on <u>aftermarket.zf.com</u>



All relevant information on ZF
Aftermarket services within one portal
Approach via vehicle type or user group
Login area with access to all restricted
information according to a user's rights



## Goal: All services our customer need at one spot!







### **Quick and tailored –**

### **Easy registration for online services**



Register for relevant online services in a few easy steps





## **Registration Step 1**

ENTER BASIC DATA







### Registration

### Step 2







## **Registration Step 3**







### Registration

### Step 4







## **Registration Step 5**









## **Registration process Data Privacy**

- Please confirm your registration by clicking on the link (Doubleopt-in) in the registration e-mail. The Double-opt-in link is valid for 5 days.
- Once confirmed, you will receive notification that your request is being processed internally:





#### YOUR REGISTRATION AT ZF AFTERMARKET

Hello Test XXX Test,

Thank you for signing up! We are very pleased to welcome you to ZF Aftermarket. To complete your registration, please verify your request.

#### Click Here

We will review the information you provided and get back to you shortly. With your registration you have accepted the <u>terms of use</u> of ou