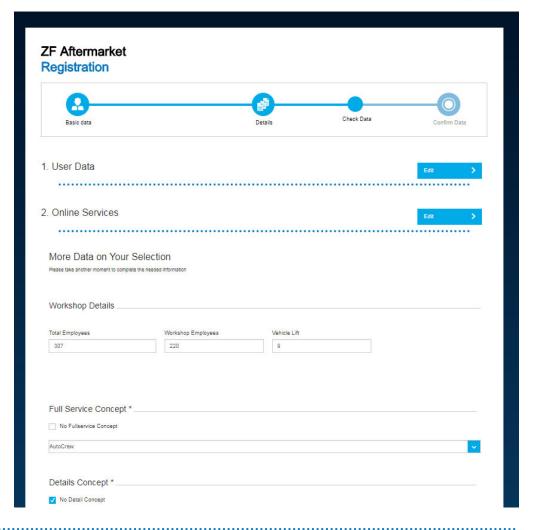

# The ZF Aftermarket Portal — Easy Registration Guide for Online Services



### One portal for ZF Aftermarket All the information on <u>aftermarket.zf.com</u>



All relevant information on ZF
Aftermarket services within one portal
Approach via vehicle type or user group
Login area with access to all restricted
information according to a user's rights



## Goal: All services our customer need at one spot!







### **Quick and tailored –**

### **Easy registration for online services**



Register for relevant online services in a few easy steps





## **Registration Step 1**

ENTER BASIC DATA







### Registration

### Step 2







## **Registration Step 3**







### Registration

### Step 4







## **Registration Step 5**









## **Registration process Data Privacy**

- Please confirm your registration by clicking on the link (Doubleopt-in) in the registration e-mail. The Double-opt-in link is valid for 5 days.
- Once confirmed, you will receive notification that your request is being processed internally:





#### YOUR REGISTRATION AT ZF AFTERMARKET

Hello Test XXX Test,

Thank you for signing up! We are very pleased to welcome you to ZF Aftermarket. To complete your registration, please verify your request.

#### Click Here

We will review the information you provided and get back to you shortly. With your registration you have accepted the <u>terms of use</u> of our portal. If the registration request is not yours, please ignore this e