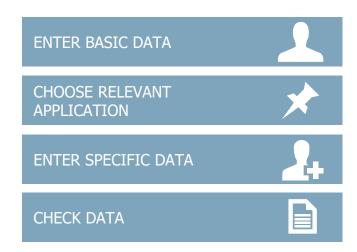

# The ZF Aftermarket Portal — Easy Registration Guide for Online Services



### One portal for ZF Aftermarket All the information on <u>aftermarket.zf.com</u>



All relevant information on ZF
Aftermarket services within one portal
Approach via vehicle type or user group
Login area with access to all restricted
information according to a user's rights



## Goal: All services our customer need at one spot!







### **Quick and tailored –**

### **Easy registration for online services**



Register for relevant online services in a few easy steps





## **Registration Step 1**

ENTER BASIC DATA







### Registration

### Step 2







## **Registration Step 3**







### Registration

### Step 4







## **Registration Step 5**









## **Registration process Data Privacy**

- Please confirm your registration by clicking on the link (Doubleopt-in) in the registration e-mail. The Double-opt-in link is valid for 5 days.
- Once confirmed, you will receive notification that your request is being processed internally:





#### YOUR REGISTRATION AT ZF AFTERMARKET

Hello Test XXX Test,

Thank you for signing up! We are very pleased to welcome you to ZF Aftermarket. To complete your registration, please verify your request.

#### Click Here

We will review the information you provided and get back to you shortly. With your registration you have accepted the <u>terms of use</u> of our portal. If the registration request is not yours, please ignore this email.

Your ZF Aftermarket Team