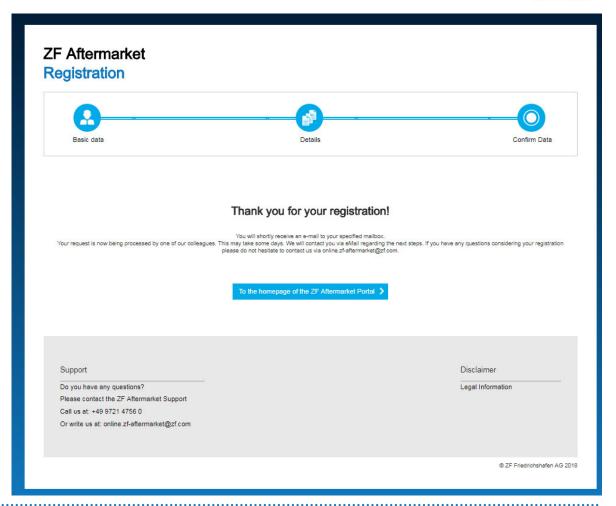

## **Registration process Data Privacy**

- Please confirm your registration by clicking on the link (Doubleopt-in) in the registration e-mail. The Double-opt-in link is valid for 5 days.
- Once confirmed, you will receive notification that your request is being processed internally:

#### YOUR REGISTRATION AT ZF AFTERMARKET

Hello Test XXX Test,

Thank you for signing up! We are very pleased to welcome you to ZF Aftermarket. To complete your registration, please verify your request.

#### Click Here

We will review the information you provided and get back to you shortly. With your registration you have accepted the <u>terms of use</u> of our portal. If the registration request is not yours, please ignore this email.

Your ZF Aftermarket Team

Do You Have Questions? Our service team will be happy to help. Click <u>here</u> to contact our customer service.

#### Imprint

ZF Friedrichshafen AG
ZF Aftermarket
online.zf-aftermarket@zf.com
Link to the Portal

#### Linkage

About ZF Aftermarket Portal Contact

© 2018 ZF Aftermarket – All rights reserved