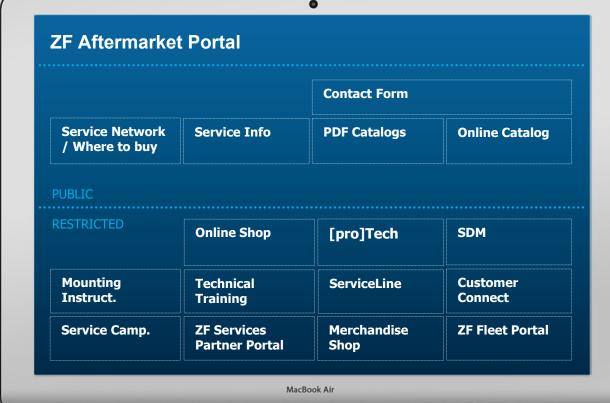

### One portal for ZF Aftermarket All the information on <u>aftermarket.zf.com</u>

All relevant information on ZF
Aftermarket services within one portal
Approach via vehicle type or user group
Login area with access to all restricted
information according to a user's rights

## Goal: All services our customer need at one spot!