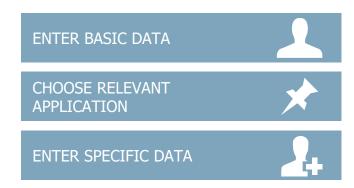

# The ZF Aftermarket Portal — Easy Registration Guide for Online Services



### One portal for ZF Aftermarket All the information on <u>aftermarket.zf.com</u>



All relevant information on ZF
Aftermarket services within one portal
Approach via vehicle type or user group
Login area with access to all restricted
information according to a user's rights



## Goal: All services our customer need at one spot!







### **Quick and tailored –**

### **Easy registration for online services**



Register for relevant online services in a few easy steps





## **Registration Step 1**

ENTER BASIC DATA







### Registration

### Step 2







## **Registration Step 3**







### Registration

### Step 4







## **Registration Step 5**









## **Registration process Data Privacy**

- Please confirm your registration by clicking on the link (Doubleopt-in) in the registration e-mail. The Double-opt-in link is valid for 5 days.
- Once confirmed, you will receive notification that your request is being processed internally:





#### YOUR REGISTRATION AT ZF AFTERMARKET

Hello Test XXX Test,

Thank you for signing up! We are very pleased to welcome you to ZF Aftermarket. To complete your registration, please verify your request.

#### Click Here

We will review the information you provided and get back to you shortly. With your registration you have accepted the <u>terms of use</u> of our portal. If the registration request is not yours, please ignore th