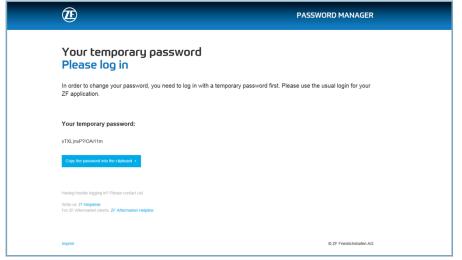

## **Registration confirmed Reset your password**

- Retrieve your temporary password by clicking "To the temporary password"
- In order to change your password, you need to log in with the temporary password first

### Login with temporary password

- Now you can proceed to the Aftermarket Portal and login with your temporary password
- After logging in with your temporary password you will directly be asked to change your password
- Set your new password
- You will receive a notification that you have successfully changed your password: